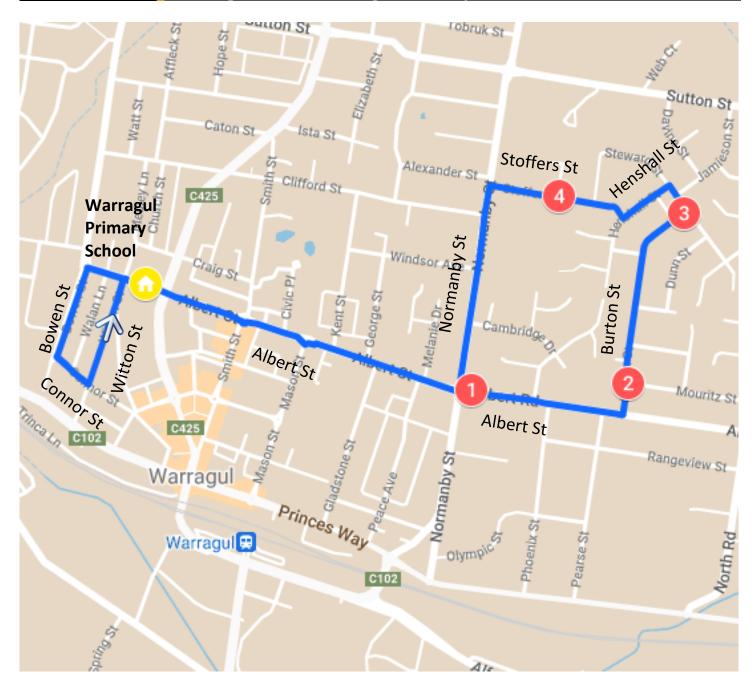

## **Town Run #31 – Morning Route**

Warragul East – Warragul Primary School

| Stop | Description                       | Time |
|------|-----------------------------------|------|
| 1    | Corner of Albert St & Normanby St | 8:30 |
| 2    | Corner of Burton St & Mouritz St  | 8:32 |
| 3    | Corner of Burton St & Stewart St  | 8:35 |
| 4    | Corner of Stoffers St & Stoll St  | 8:38 |
|      | Warragul Primary School           | 8:43 |