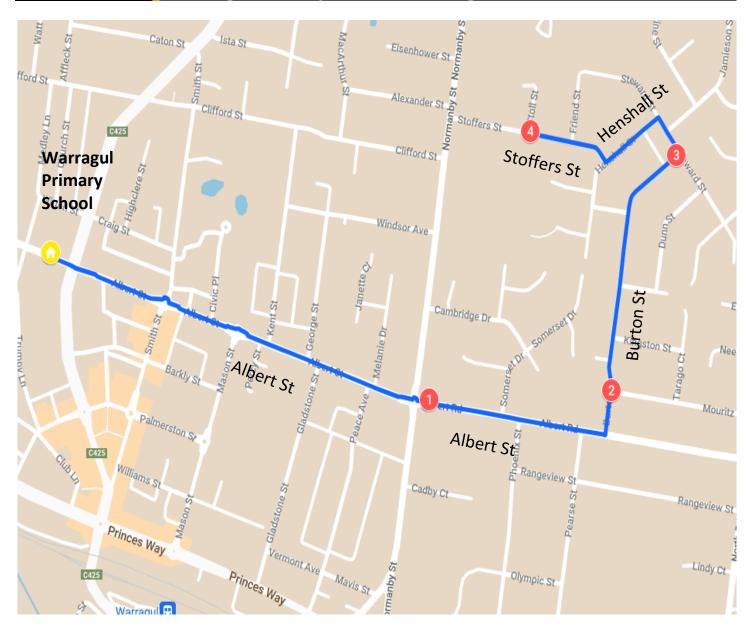

## **Town Run #31 – Afternoon Route**

Warragul Primary School – Warragul East

| Stop | Description                       | Time |
|------|-----------------------------------|------|
|      | Warragul Primary School           | 3:30 |
| 1    | Corner of Albert St & Normanby St | 3:35 |
| 2    | Corner of Burton St & Mouritz St  | 3:37 |
| 3    | Corner of Burton St & Stewart St  | 3:40 |
| 4    | Corner of Stoffers St & Stoll St  | 3:43 |