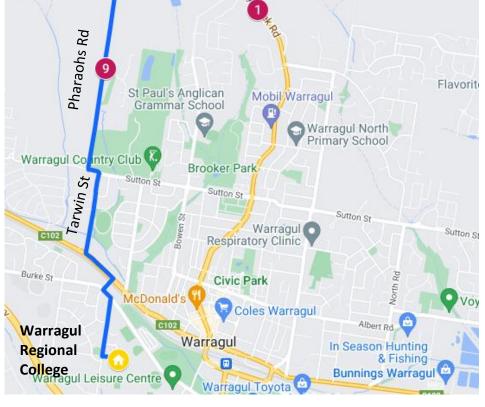

## Warragul Regional College

| 8                                | Stop | Description                                     | Time |
|----------------------------------|------|-------------------------------------------------|------|
| Bra                              | 1    | Corner of Brandy Creek & Lillico Rd             | 7:55 |
| Brandy Creek Rd<br>Dollarburn Rd | 2    | Corner of Brandy Creek & Old Sale Rd            | 8:00 |
|                                  | 3    | Corner of Mildren's & Old Sale Rd               | 8:01 |
|                                  | 4    | Opposite Buln Buln Primary School – Old Sale Rd | 8:02 |
|                                  | 5    | Corner of Platts & Old Sale Rd                  | 8:04 |
|                                  | 6    | Corner of Platts & Ryans Rd                     | 8:05 |
|                                  | 7    | Corner of Factory St & Platts Rd                | 8:06 |
|                                  | 8    | 422 Brandy Creek Rd (Cypress Hill)              | 8:10 |
|                                  | 9    | Corner of Canawindi Ct & Pharaohs Rd            | 8:15 |
|                                  |      | Warragul Regional College                       | 8:20 |