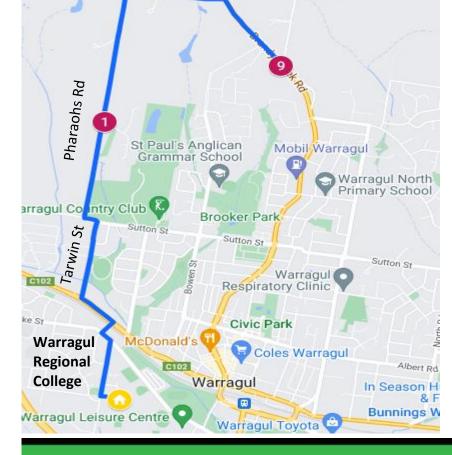

## **Brandy Creek – Afternoon Route**

|                 | Stop | Description                                     | Time |
|-----------------|------|-------------------------------------------------|------|
| Brandy          |      | Warragul Regional College                       | 3:55 |
|                 | 1    | Corner of Canawindi Ct & Pharaohs Rd            | 4:00 |
| Brandy Creek Rd | 2    | Corner of Brandy Creek & Old Sale Rd            | 4:10 |
|                 | 3    | Corner of Mildren's and Old Sale Rd             | 4:11 |
|                 | 4    | Opposite Buln Buln Primary School – Old Sale Rd | 4:12 |
|                 | 5    | Corner of Platts & Old Sale Rd                  | 4:14 |
|                 | 6    | Corner of Platts & Ryans Rd                     | 4:15 |
|                 | 7    | Corner of Factory St & Platts Rd                | 4:16 |
| Dollarburn Rd   | 8    | 422 Brandy Creek Rd (Cypress Hill)              | 4:25 |
| NG              | 9    | Corner of Brandy Creek & Lillico Rd             | 4:30 |