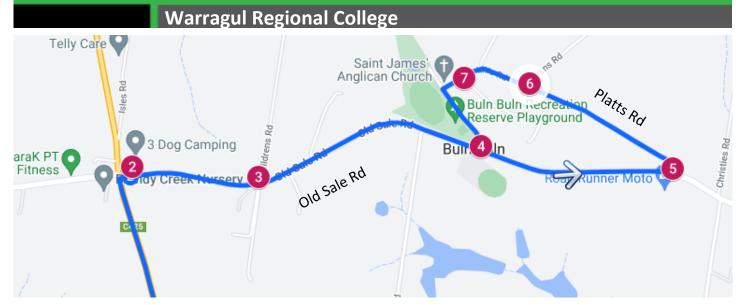

## **Brandy Creek – Afternoon Route**

|                 | Stop | Description                                     | Time |
|-----------------|------|-------------------------------------------------|------|
| Brandy          |      | Warragul Regional College                       | 3:55 |
|                 | 1    | Corner of Canawindi Ct & Pharaohs Rd            | 4:00 |
| Brandy Creek Rd | 2    | Corner of Brandy Creek & Old Sale Rd            | 4:10 |
|                 | 3    | Corner of Mildren's and Old Sale Rd             | 4:11 |
|                 | 4    | Opposite Buln Buln Primary School – Old Sale Rd | 4:12 |
|                 | 5    | Corner of Platts & Old Sale Rd                  | 4:14 |
|                 | 6    | Corner of Platts & Ryans Rd                     | 4:15 |
|                 | 7    | Corner of Factory St & Platts Rd                | 4:16 |
| Dollarburn Rd   | 8    | 422 Brandy Creek Rd (Cypress Hill)              | 4:25 |
| NG              | 9    | Corner of Brandy Creek & Lillico Rd             | 4:30 |