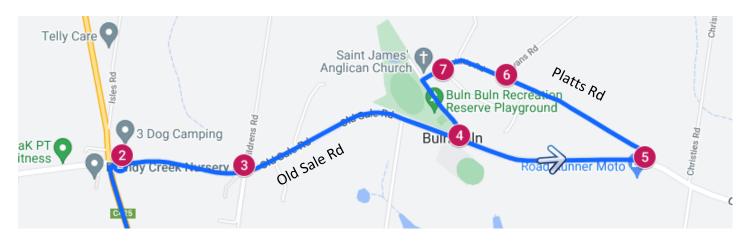

## Warragul Regional College

| 8                                | Stop | Description                                     | Time |
|----------------------------------|------|-------------------------------------------------|------|
| Bra                              | 1    | Corner of Brandy Creek & Lillico Rd             | 7:55 |
| Brandy Creek Rd<br>Dollarburn Rd | 2    | Corner of Brandy Creek & Old Sale Rd            | 8:00 |
|                                  | 3    | Corner of Mildren's & Old Sale Rd               | 8:01 |
|                                  | 4    | Opposite Buln Buln Primary School – Old Sale Rd | 8:02 |
|                                  | 5    | Corner of Platts & Old Sale Rd                  | 8:04 |
|                                  | 6    | Corner of Platts & Ryans Rd                     | 8:05 |
|                                  | 7    | Corner of Factory St & Platts Rd                | 8:06 |
|                                  | 8    | 422 Brandy Creek Rd (Cypress Hill)              | 8:10 |
|                                  | 9    | Corner of Canawindi Ct & Pharaohs Rd            | 8:15 |
|                                  |      | Warragul Regional College                       | 8:20 |